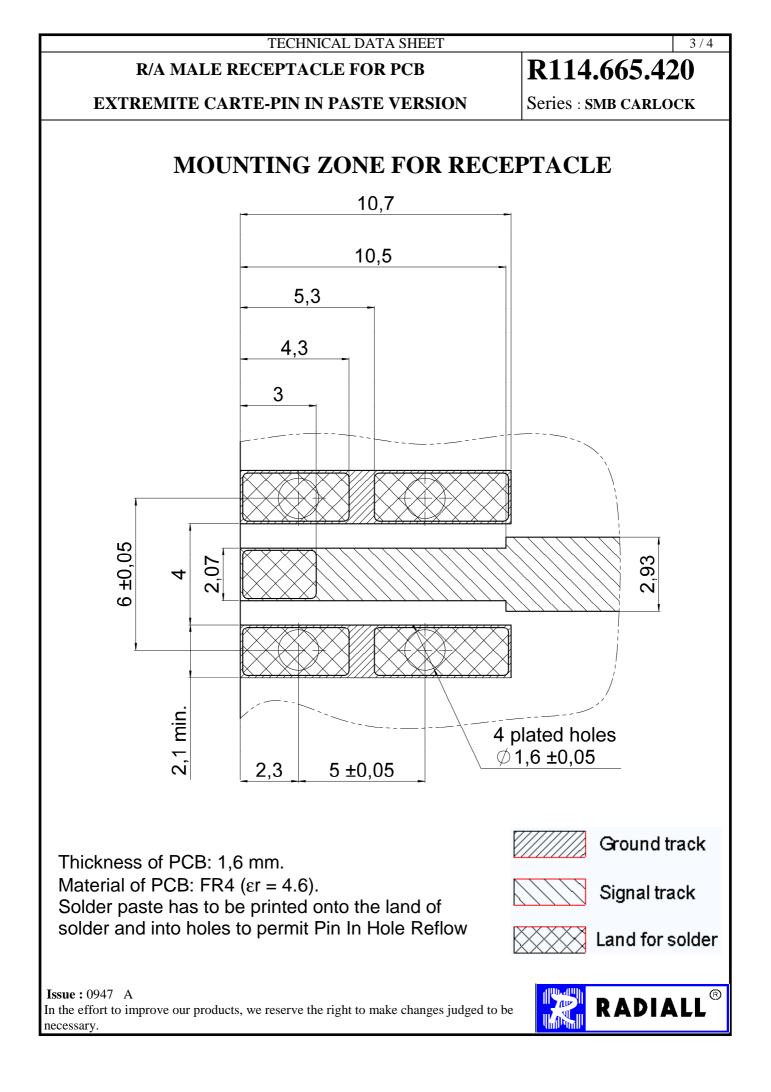

## **R/A MALE RECEPTACLE FOR PCB**

**EXTREMITE CARTE-PIN IN PASTE VERSION** 

Series : SMB CARLOCK

## SOLDER PROCEDURE

- Deposit solder paste "Sn63Pb35Ag2" on mounting zone by screen printing application. We recommend a low Residue Solid Flux.
  We advise a thickness of 0,2 millimetres min. (0,008 inch min.).
  The holes must be totaly filled with cream Verify that the edges of the zone are clean.
- 2 Placement of the receptacle on the mounting zone by hand.
- 3 Soldering by reflow process.The typical profile to use is given below.
- 4 Clean printed circuit boards.
- 5 Check of solder joints and position of the component by visual inspection