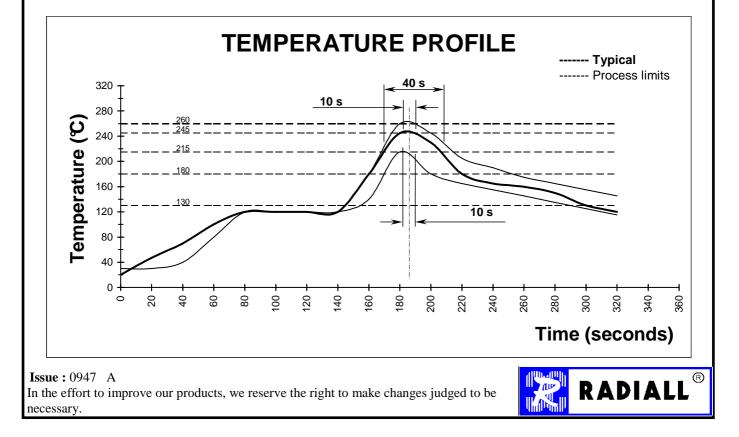

## SOLDER PROCEDURE

- Deposit solder paste "Sn63Pb35Ag2" on mounting zone by screen printing application. We recommend a low Residue Solid Flux.
  We advise a thickness of 0,2 millimetres min. (0,008 inch min.).
  The holes must be totaly filled with cream Verify that the edges of the zone are clean.
- 2 Placement of the receptacle on the mounting zone by hand.
- 3 Soldering by reflow process.The typical profile to use is given below.
- 4 Clean printed circuit boards.
- 5 Check of solder joints and position of the component by visual inspection